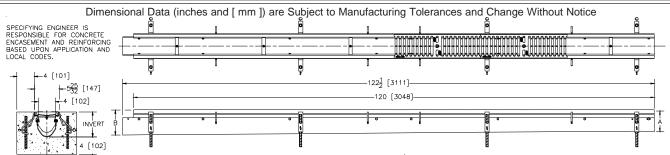

## **ENGINEERING SPECIFICATION:** Zurn ZFV806

NOTE: +Actual Channel length is  $122\frac{1}{2}$  [3112] to allow overlap.

ENGINEERING SPECIFICATION: Zurn ZFV806
Channels shall be 120 [3048] long, 6 [152] wide and have a 4 [102] throat. Modular channel sections shall be made of Fiber Reinforced Vinylester. Shall have a positive mechanical connection between channel sections that will not separate during the installation. Channels shall weigh less than 2.31 lbs.[1.05 kg] per linear foot, have a smooth, 1-1/2 [38] radiused self cleaning bottom with a Manning's coefficient of .009 and .75% or neutral 0% built in slope. Shall be provided with standard DGC grates that lock down to frame. Zurn 6 [152] wide reveal Ductile Iron Slotted Grate conforming to ASTM specification A536, Grade 80-55-06. Ductile Iron grate is rated class C per the DIN EN1433 top load classifications. Supplied in 20 [508] nominal lengths with 1/2 [13] wide slots, and 3/4 [19] bearing depth. Grate has an open area of 28.6 sq. in per ft. [60,521 sq. mm per meter]. The #10 gage thick Heavy-Duty Carbon Steel Frame Assembly conforms to ASTM specification A36. Frames shall mechanically lock into the concrete surround at a maximum spacing of every 20 [508] with 16 concrete anchors per 120 [3048]. Frames shall have rebar attachment brackets as standard to secure trench in its final location. Grate lockdown bars are to be integral to the frame. The frame is supplied with a powder coated finish. All welds must be performed by a certified welder per ASTM standard AWS D1.1. Channels have a 94-5VA Flammability Rating per ASTM D5048 and a V-O flammability rating per ASTM D3801. Frames and Channels shall be produced in the U.S.A.